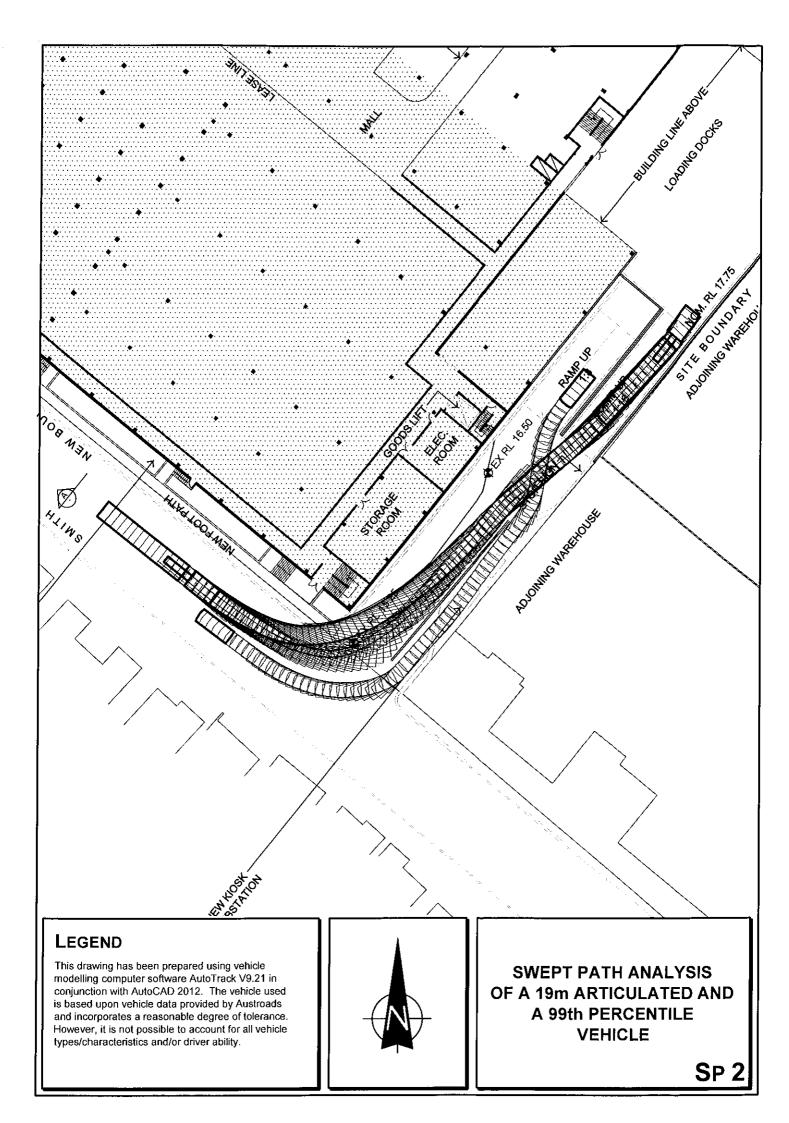

In relation to the electrical kiosks these have been relocated to the western side of the access and the turning path diagrams provided in my letter of 15.2.13 (attached) quite clearly confirm that there is no issue in relation to "potential" vehicle conflict.