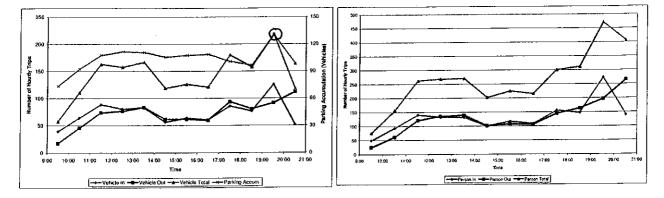

## Roads and Traffic Authority

Trip Generation and Parking Generation Surveys Bulky Goods / Hardware Stores

Analysis Report

| Jugin                               | - <b>193</b> |                | BCC           | BCA          |              | BB          |
|-------------------------------------|--------------|----------------|---------------|--------------|--------------|-------------|
| Name                                | Freedom/     | Harvey Norman  | Retravision   | Domayne      | Bing Lee     | Fantastic   |
| Suburb                              | Baigowlah    | Auburn         | Springwood    | Kotara       | Warilla      | South Nowra |
|                                     | 2093         | 2144           | 2777          | 2289         | 2528         | 2541        |
| Region                              | Sydney       | Sydney         | Blue Mountain | Newcastle    | Southern     | Southern    |
| <b>Vetwork Peak Hours</b>           |              |                |               |              |              |             |
| Year of Network Survey Dates        | 2005         | 2007           | 2005          | 2004         | 2007         | 2009        |
|                                     |              |                |               |              |              | 18/3-24/3   |
| AM Peak - Weekdays                  | 0060-0080    | 0060-0080      | 0800-0900     | 0060-0080    | 0060-0080    | 0800-0900   |
| PM Peak - Weekdays                  | 1700-1800    | 1700-1800      | 1700-1800     | 1600-1700    | 1500-1600    | 1500-1600   |
| beak - Weekends                     | 1200-1300    | 1200-1300      | 1100-1200     | 1200-1300    | 1100-1200    | 1100-1200   |
| Site Details - Bulky Goods/Hardware |              |                |               |              |              |             |
| Area Dimension (m <sup>2</sup> )    |              | Approx 9000    | 1,600         |              |              |             |
| Gross floor area (m <sup>2</sup> )  | 4 300        | 25.384 finclud | 600           | 6.029        | 1.200        | 1.700       |
| to. of Employee (Total)             | 29           |                | 2             |              |              | о           |
| lo. of employee (at one time)       | 10           | 100            | S             | 50           | 20           | đ           |
| ear Constructed                     | Unknown      | 2001           |               |              | 2008         |             |
| Accessibility Score                 | 80-139       | <79<br><79     | <79           | 78           | 26           | 0           |
| Dpening Hours                       |              |                | -             | · · · · ·    |              | -           |
| Aon-Fri                             | 0900-1800    | 0900-1730      | 0900-1730     | 0900-1730    | 0900-1730    | 0900-1730   |
| Sat                                 | 0021-0060    | 0900-1730      | 0900-1600     | 0001-0060    | 0900-1700    | 0900-1700   |
| Sun                                 | 1000-1700    | 0900-1730      | 1000-1600     | 1000-1700    | 1000-1700    | 1000-1700   |
| Parking Spaces                      |              |                |               |              |              |             |
| Customers                           | 43           | 338            | 13            | 151          | 51           | 30          |
| )isabled                            | 0            | 12             | 0             | 0            | 4            | 4           |
| Staff                               | e            | 0              | 0             | 0            | 33           | Ø           |
| .oading Bay                         | 4            |                |               | -            | 4            | N           |
| [ota]                               | 50           | 350            | 14            | 154          | 92           | 45          |
| Survey Results                      |              |                |               |              |              |             |
| Date of Survey - Weekdays           | 19/03/09     | 12/03/09       | 12/03/09      | 12/03/09     | 19/03/09     | 26/03/09    |
|                                     | (Thurs)      | )              | (Thurs)       | (Thurs)      | (Thurs)      | (Thurs)     |
| Weather                             | Sunny        |                | Sunny         | Sunny/Cloudy | Sunny/Cloudy | Sunny       |
| Date of Survey - Weekend            | 21/03/09     | 14/03/09       | 14/03/09      | 14/03/09     | 21/03/09     | 28/03/09    |
|                                     | (Sat)        | (Sat)          | (Sat)         | (Sat)        | (Sat)        | (Sat)       |
| Weather                             | Sunnv/Shower | Sunny          | Sunny         | Sunny/Cloudy | Sunn//Cloudy | Sunny       |

Site Details of the Selected Sites – Bulky Goods Table 2-3

Page 8

Trip Generation and Parking Generation Surveys—Bulky Goods / Hardware Stores Hyder Consulting Pty Ltd-ABN 76 104 485 289 f:\aa002363\vissued\linal rta disc issuebulky goods hardware reports\10001-aa002363-aar-03 bulky goods analysis report.doc

## 3.3.2 Bulky Goods

Table 3-4 Traffic Results Summary – Bulky Goods

|                                     |                |               | olitan Area     |             | etropolita   |             |
|-------------------------------------|----------------|---------------|-----------------|-------------|--------------|-------------|
| Site ID                             | BG1            | BG2           | (BG3            | BG4         | BG5          | BG6         |
| Gross floor area (m2)               | 4,300          | 14,849        | 600             | 6,029       | 1,200        | 1,700       |
| Weekdays                            |                |               |                 |             |              | ( lagade    |
| Person-based Trips                  |                |               |                 |             |              |             |
| - Site Peak Hour                    | 104            | 531           | 42              | 159         | 94           | 61          |
| Trips/100m <sup>2</sup> GFA         | 2.42           | 3.58          | 7.00            | 2.64        | 7.83         | 3.59        |
| - Vehicle Network AM Peak           | N              | etwork AM     | l peak is outsi | de of one   | ning hour    | •           |
| Trips/100m <sup>2</sup> GFA         |                |               | i peak is outsi | ue oi ope   | ning nour    | 5           |
| - Vehicle Network PM Peak           | 57             | 301           | Outside of      | 104         | 55           | 45          |
| Trips/100m <sup>2</sup> GFA         | 1.33           | 2.03          | opening hrs     | 1.72        | 4.58         | 2.65        |
| Daily Total Person Trips            | 683            | 3,169         | 218             | 1,315       | 599          | 330         |
| Trips/100m <sup>2</sup> GFA         | 15.88          | 21.34         | 36.33           | 21.81       | 49.92        | 19.41       |
| Vehicle-based Trips                 |                |               | AN.             |             |              |             |
| Site Peak Hour                      | 61             | 232           | 1.49 26         | 118         | 57           | 35          |
| Trips/100m <sup>2</sup> GFA         | 1.42           | 1.56          | 4.33            | 1.96        | 4.75         | 2.06        |
| Network AM Peak                     |                |               |                 |             |              |             |
| Trips/100m <sup>2</sup> GFA         | N              | etwork AM     | peak is outsid  | ae of oper  | ning hours   | 3           |
| Network PM Peak                     | 35             | 180           | I. Outside of   | 70          | 27           | 19          |
| Trips/100m <sup>2</sup> GFA         | 0.81           | 1.21          | opening hrs     | 1.16        | 2.25         | 1.12        |
| Daily Total LV Trips                | 437            | 1743          | 133             | 898         | 319          | 170         |
| Trips/100m <sup>2</sup> GFA         | 10.16          | 11.74         | 22.17           | 14.89       | 26.58        | 10.00       |
| Daily Total HV Trips                | 9              | 0             | 18              | 11.00       | 28           | 4           |
| Trips/100m <sup>2</sup> GFA         | 0.21           | 0.00          | 3.00            | 0.20        | 2.33         | 0.24        |
| Daily Total Vehicle Trips           | 446            | 1,743         | 151             | 910         | 347          | 174         |
| Trips/100m <sup>2</sup> GFA         | 10.37          | 11.74         | 25.17           | 15.09       | 28.92        | 11.60       |
| % HV                                | 2.0%           | 0.0%          | 11.9%           | 1.3%        | 8.1%         | 2.3%        |
| Peak Parking Accumulation           | 28             | 133           | 19              | 41          | 24           | 2.0 /0      |
| Peak Parking/ 100m <sup>2</sup> GFA | 0.65           | 0.90          | 3.17            | 0.68        | 2.00         | 0.41        |
| Veekend)                            | 0.00           | 0.30          | 0.17            | 0.00        | 2.00         | 0.41        |
| Person-based Trips                  | tobel angle an |               |                 |             |              | last to see |
| Site Peak Hour                      | 199            | 1,075         | 71              | 077         | 170          |             |
| rips/100m <sup>2</sup> GFA          | 4.63           | 7.24          | 11.83           | 377<br>6.25 | 170<br>14.17 | 95          |
| Vehicle Network Peak                | 164            | 7.24          | 26              | 302         | 100          | 5.59<br>53  |
| rips/100m <sup>2</sup> GFA          | 3.81           | 4.92          |                 |             |              |             |
| aily Total Person Trips             | 1,079          | 4.92<br>5,851 | 4.33            | 5.01        | 8.33<br>850  | 3.12        |
| rips/100m <sup>2</sup> GFA          |                |               |                 |             |              | 5-17-16-0   |
| ehicle-based Trips                  | 25.09          | 39.40         | 36.67           | 32.34       | 70.83        | 23.94       |
| Site Peak Hour                      | 96             | 425           | AV.             | 205         | 60           |             |
| rips/100m <sup>2</sup> GFA          | Long Market    |               | 2.54 37         | 205         | 68           | 47          |
| Network Peak                        | 2.23           | 2.86<br>327   | 0.17            | 3.40        | 5.67         | 2.76        |
| rips/100m <sup>2</sup> GFA          |                |               | 1.9517          | 170         | 48           | 23          |
| aily Total LV Trips                 | 1.70           | 2.20          | 2.83            | 2.82        | 4.00         | 1.35        |
| rips/100m <sup>2</sup> GFA          | 491            | 2510          | 119             | 1102        | 404          | 178         |
|                                     | 11.42          | 16.90         | 19.83           | 18.28       | 33.67        | 10.47       |
| aily Total HV Trips                 | 0              | 0             | 2               | 2           | 6            | 2           |
| ips/100m <sup>2</sup> GFA           | 0.00           | 0.00          | 0.33            | 0.03        | 0.50         | 0.12        |
| aily Total Vehicle Trips            | 491            | 2,510         | 121             | 1,104       | 410          | 180         |
| ips/100m <sup>2</sup> GFA           | 11.42          | 16.90         | 20.17           | 18.31       | 34.17        | 10.59       |
| HV                                  | 0.0%           | 0.0%          | 1.7%            | 0.2%        | 1.5%         | 1.1%        |
| eak Parking Accumulation            | 39             | 243           | 13              | 51          | 27           | 6           |
| eak Parking/ 100m <sup>2</sup> GFA  | 0.91           | 1.64          | 2.17            | 0.85        | 2.25         | 0.35        |