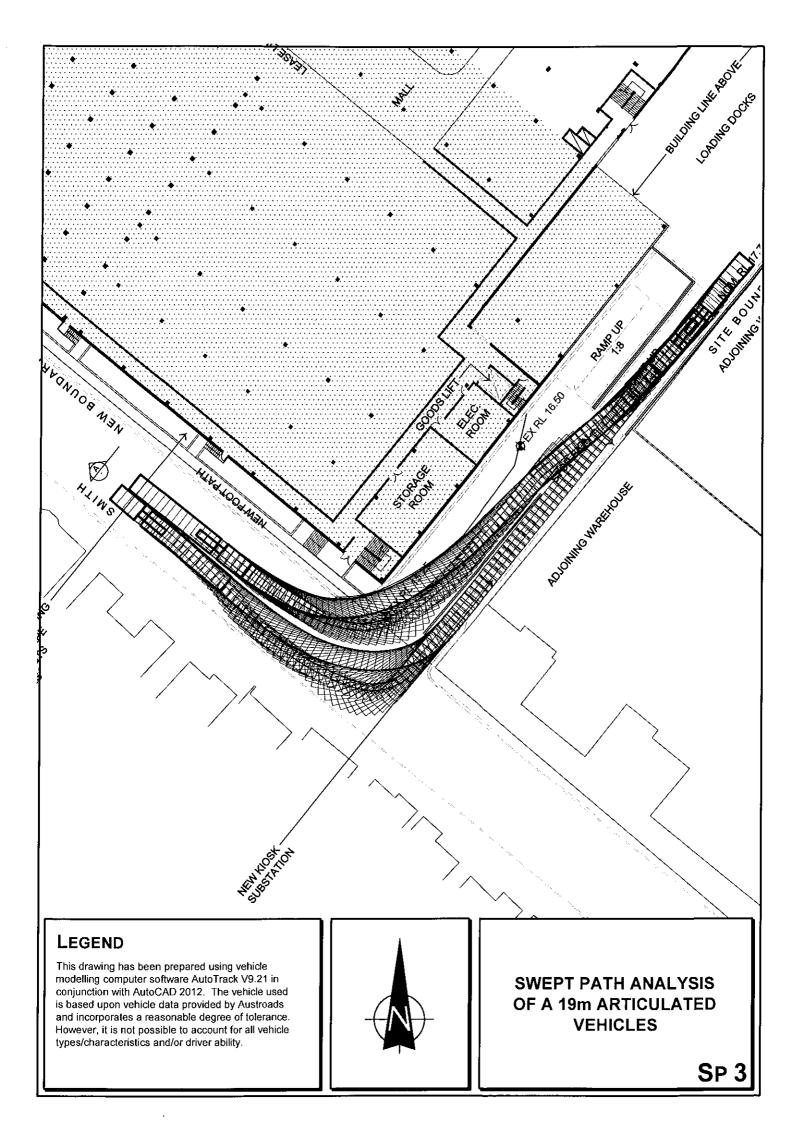

In relation to the electrical kiosks these have been relocated to the western side of the access and the turning path diagrams provided in my letter of 15.2.13 (attached) quite clearly confirm that there is no issue in relation to "potential" vehicle conflict.