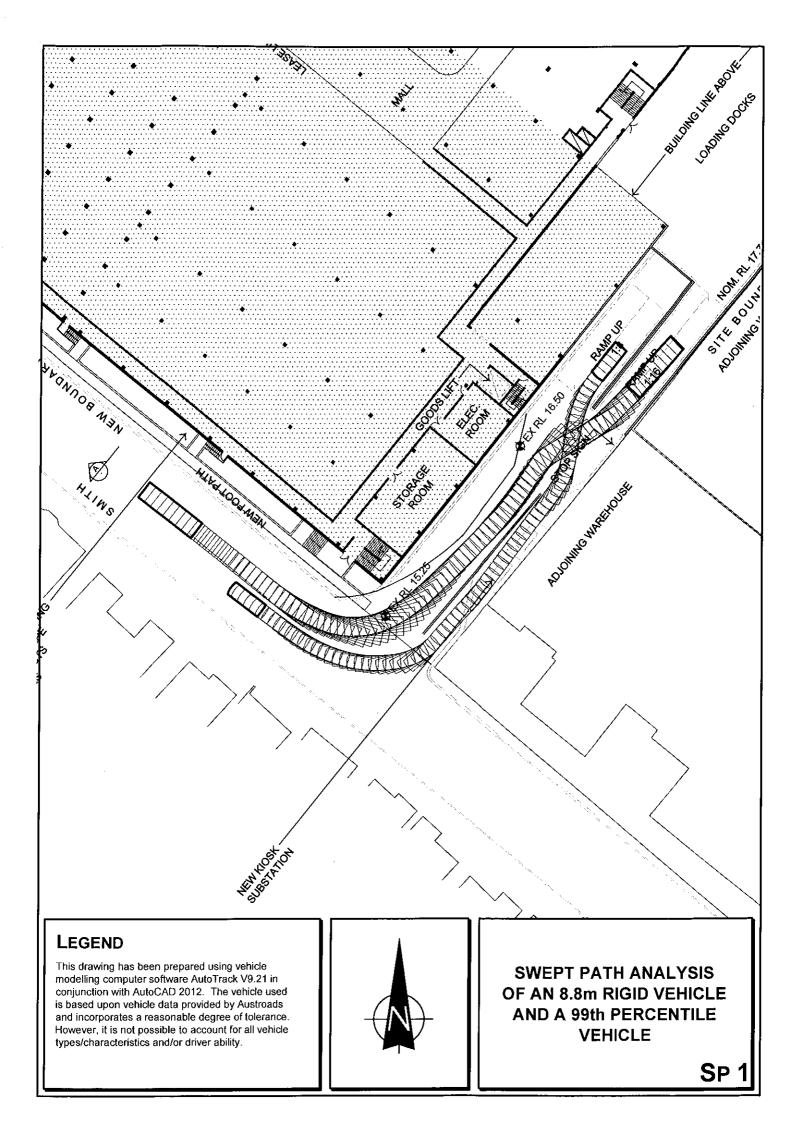

In relation to the electrical kiosks these have been relocated to the western side of the access and the turning path diagrams provided in my letter of 15.2.13 (attached) quite clearly confirm that there is no issue in relation to "potential" vehicle conflict.