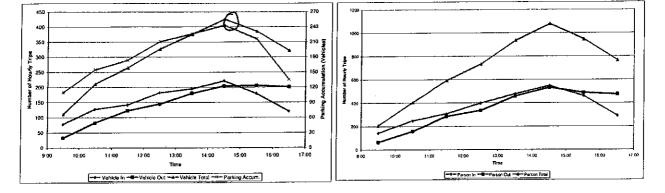

## Roads and Traffic Authority

Trip Generation and Parking Generation Surveys Bulky Goods / Hardware Stores

Analysis Report

| Jugin                               | - <b>193</b> |                | BCC           | BCA          |              | BB          |
|-------------------------------------|--------------|----------------|---------------|--------------|--------------|-------------|
| Name                                | Freedom/     | Harvey Norman  | Retravision   | Domayne      | Bing Lee     | Fantastic   |
| Suburb                              | Baigowlah    | Auburn         | Springwood    | Kotara       | Warilla      | South Nowra |
|                                     | 2093         | 2144           | 2777          | 2289         | 2528         | 2541        |
| Region                              | Sydney       | Sydney         | Blue Mountain | Newcastle    | Southern     | Southern    |
| <b>Vetwork Peak Hours</b>           |              |                |               |              |              |             |
| Year of Network Survey Dates        | 2005         | 2007           | 2005          | 2004         | 2007         | 2009        |
|                                     |              |                |               |              |              | 18/3-24/3   |
| AM Peak - Weekdays                  | 0060-0080    | 0060-0080      | 0800-0900     | 0060-0080    | 0060-0080    | 0800-0900   |
| PM Peak - Weekdays                  | 1700-1800    | 1700-1800      | 1700-1800     | 1600-1700    | 1500-1600    | 1500-1600   |
| beak - Weekends                     | 1200-1300    | 1200-1300      | 1100-1200     | 1200-1300    | 1100-1200    | 1100-1200   |
| Site Details - Bulky Goods/Hardware |              |                |               |              |              |             |
| Area Dimension (m <sup>2</sup> )    |              | Approx 9000    | 1,600         |              |              |             |
| Gross floor area (m <sup>2</sup> )  | 4 300        | 25.384 finclud | 600           | 6.029        | 1.200        | 1.700       |
| to. of Employee (Total)             | 29           |                | 2             |              |              | о           |
| lo. of employee (at one time)       | 10           | 100            | S             | 50           | 20           | đ           |
| ear Constructed                     | Unknown      | 2001           |               |              | 2008         |             |
| Accessibility Score                 | 80-139       | <79<br><79     | <79           | 78           | 26           | 0           |
| Dpening Hours                       |              |                | -             | · · · · ·    |              | -           |
| Aon-Fri                             | 0900-1800    | 0900-1730      | 0900-1730     | 0900-1730    | 0900-1730    | 0900-1730   |
| Sat                                 | 0021-0060    | 0900-1730      | 0900-1600     | 0001-0060    | 0900-1700    | 0900-1700   |
| Sun                                 | 1000-1700    | 0900-1730      | 1000-1600     | 1000-1700    | 1000-1700    | 1000-1700   |
| Parking Spaces                      |              |                |               |              |              |             |
| Customers                           | 43           | 338            | 13            | 151          | 51           | 30          |
| )isabled                            | 0            | 12             | 0             | 0            | 4            | 4           |
| Staff                               | e            | 0              | 0             | 0            | 33           | Ø           |
| .oading Bay                         | 4            |                |               | -            | 4            | N           |
| [ota]                               | 50           | 350            | 14            | 154          | 92           | 45          |
| Survey Results                      |              |                |               |              |              |             |
| Date of Survey - Weekdays           | 19/03/09     | 12/03/09       | 12/03/09      | 12/03/09     | 19/03/09     | 26/03/09    |
|                                     | (Thurs)      | )              | (Thurs)       | (Thurs)      | (Thurs)      | (Thurs)     |
| Weather                             | Sunny        |                | Sunny         | Sunny/Cloudy | Sunny/Cloudy | Sunny       |
| Date of Survey - Weekend            | 21/03/09     | 14/03/09       | 14/03/09      | 14/03/09     | 21/03/09     | 28/03/09    |
|                                     | (Sat)        | (Sat)          | (Sat)         | (Sat)        | (Sat)        | (Sat)       |
| Weather                             | Sunnv/Shower | Sunny          | Sunny         | Sunny/Cloudy | Sunn//Cloudy | Sunny       |

Site Details of the Selected Sites – Bulky Goods Table 2-3

Page 8

Trip Generation and Parking Generation Surveys—Bulky Goods / Hardware Stores Hyder Consulting Pty Ltd-ABN 76 104 485 289 f:\aa002363\vissued\linal rta disc issuebulky goods hardware reports\10001-aa002363-aar-03 bulky goods analysis report.doc

## 3.3.2 Bulky Goods

Table 3-4 Traffic Results Summary – Bulky Goods

|                                     |                |               | olitan Area     |             | etropolita   |             |
|-------------------------------------|----------------|---------------|-----------------|-------------|--------------|-------------|
| Site ID                             | BG1            | BG2           | (BG3            | BG4         | BG5          | BG6         |
| Gross floor area (m2)               | 4,300          | 14,849        | 600             | 6,029       | 1,200        | 1,700       |
| Weekdays                            |                |               |                 |             |              | ( lagade    |
| Person-based Trips                  |                |               |                 |             |              |             |
| - Site Peak Hour                    | 104            | 531           | 42              | 159         | 94           | 61          |
| Trips/100m <sup>2</sup> GFA         | 2.42           | 3.58          | 7.00            | 2.64        | 7.83         | 3.59        |
| - Vehicle Network AM Peak           | N              | etwork AM     | l peak is outsi | de of one   | ning hour    | •           |
| Trips/100m <sup>2</sup> GFA         |                |               | i peak is outsi | ue oi ope   | ning nour    | 5           |
| - Vehicle Network PM Peak           | 57             | 301           | Outside of      | 104         | 55           | 45          |
| Trips/100m <sup>2</sup> GFA         | 1.33           | 2.03          | opening hrs     | 1.72        | 4.58         | 2.65        |
| Daily Total Person Trips            | 683            | 3,169         | 218             | 1,315       | 599          | 330         |
| Trips/100m <sup>2</sup> GFA         | 15.88          | 21.34         | 36.33           | 21.81       | 49.92        | 19.41       |
| Vehicle-based Trips                 |                |               | AN.             |             |              |             |
| Site Peak Hour                      | 61             | 232           | 1.49 26         | 118         | 57           | 35          |
| Trips/100m <sup>2</sup> GFA         | 1.42           | 1.56          | 4.33            | 1.96        | 4.75         | 2.06        |
| Network AM Peak                     |                |               |                 |             |              |             |
| Trips/100m <sup>2</sup> GFA         | N              | etwork AM     | peak is outsid  | ae of oper  | ning hours   | 3           |
| Network PM Peak                     | 35             | 180           | I. Outside of   | 70          | 27           | 19          |
| Trips/100m <sup>2</sup> GFA         | 0.81           | 1.21          | opening hrs     | 1.16        | 2.25         | 1.12        |
| Daily Total LV Trips                | 437            | 1743          | 133             | 898         | 319          | 170         |
| Trips/100m <sup>2</sup> GFA         | 10.16          | 11.74         | 22.17           | 14.89       | 26.58        | 10.00       |
| Daily Total HV Trips                | 9              | 0             | 18              | 11.00       | 28           | 4           |
| Trips/100m <sup>2</sup> GFA         | 0.21           | 0.00          | 3.00            | 0.20        | 2.33         | 0.24        |
| Daily Total Vehicle Trips           | 446            | 1,743         | 151             | 910         | 347          | 174         |
| Trips/100m <sup>2</sup> GFA         | 10.37          | 11.74         | 25.17           | 15.09       | 28.92        | 11.60       |
| % HV                                | 2.0%           | 0.0%          | 11.9%           | 1.3%        | 8.1%         | 2.3%        |
| Peak Parking Accumulation           | 28             | 133           | 19              | 41          | 24           | 2.0 /0      |
| Peak Parking/ 100m <sup>2</sup> GFA | 0.65           | 0.90          | 3.17            | 0.68        | 2.00         | 0.41        |
| Veekend)                            | 0.00           | 0.30          | 0.17            | 0.00        | 2.00         | 0.41        |
| Person-based Trips                  | tobel angle an |               |                 |             |              | last to see |
| Site Peak Hour                      | 199            | 1,075         | 71              | 077         | 170          |             |
| rips/100m <sup>2</sup> GFA          | 4.63           | 7.24          | 11.83           | 377<br>6.25 | 170<br>14.17 | 95          |
| Vehicle Network Peak                | 164            | 7.24          | 26              | 302         | 100          | 5.59<br>53  |
| rips/100m <sup>2</sup> GFA          | 3.81           | 4.92          |                 |             |              |             |
| aily Total Person Trips             | 1,079          | 4.92<br>5,851 | 4.33            | 5.01        | 8.33<br>850  | 3.12        |
| rips/100m <sup>2</sup> GFA          |                |               |                 |             |              | 5-17-16-0   |
| ehicle-based Trips                  | 25.09          | 39.40         | 36.67           | 32.34       | 70.83        | 23.94       |
| Site Peak Hour                      | 96             | 425           | AV.             | 205         | 60           |             |
| rips/100m <sup>2</sup> GFA          | Long Market    |               | 2.54 37         | 205         | 68           | 47          |
| Network Peak                        | 2.23           | 2.86<br>327   | 0.17            | 3.40        | 5.67         | 2.76        |
| rips/100m <sup>2</sup> GFA          |                |               | 1.9517          | 170         | 48           | 23          |
| aily Total LV Trips                 | 1.70           | 2.20          | 2.83            | 2.82        | 4.00         | 1.35        |
| rips/100m <sup>2</sup> GFA          | 491            | 2510          | 119             | 1102        | 404          | 178         |
|                                     | 11.42          | 16.90         | 19.83           | 18.28       | 33.67        | 10.47       |
| aily Total HV Trips                 | 0              | 0             | 2               | 2           | 6            | 2           |
| ips/100m <sup>2</sup> GFA           | 0.00           | 0.00          | 0.33            | 0.03        | 0.50         | 0.12        |
| aily Total Vehicle Trips            | 491            | 2,510         | 121             | 1,104       | 410          | 180         |
| ips/100m <sup>2</sup> GFA           | 11.42          | 16.90         | 20.17           | 18.31       | 34.17        | 10.59       |
| HV                                  | 0.0%           | 0.0%          | 1.7%            | 0.2%        | 1.5%         | 1.1%        |
| eak Parking Accumulation            | 39             | 243           | 13              | 51          | 27           | 6           |
| eak Parking/ 100m <sup>2</sup> GFA  | 0.91           | 1.64          | 2.17            | 0.85        | 2.25         | 0.35        |